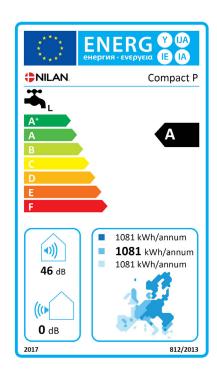

## Compact P

## Hot water production

| Consumer profile, water heater                                                                         | L (large)                     |
|--------------------------------------------------------------------------------------------------------|-------------------------------|
| Energy efficiency class                                                                                | А                             |
| Energy efficiency for water heating - average climate                                                  | 94%                           |
| Annual electricity consumption - average climate                                                       | 1081 kWh/annum                |
| Temperature settings on the thermostat                                                                 | 10-65°C                       |
| Sound power level $L_{\scriptscriptstyle WA}$                                                          | 46 dB(A)                      |
| The water heater can function outside peak load periods (Smart-grid)                                   | No                            |
| Guidelines for assembly, installation and maintenance                                                  | See installation instructions |
|                                                                                                        |                               |
| Energy efficiency for water heating - cold climate                                                     | 94%                           |
| Energy efficiency for water heating - cold climate  Energy efficiency for water heating - warm climate | 94%                           |
|                                                                                                        | ,                             |